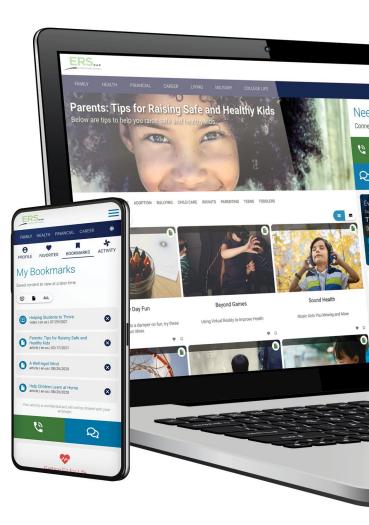

# Introducing Your Member Portal and App

Browse benefits. Request services. Enjoy 24/7/365 access.

Your Assistance Program offers a wide range of benefits to help improve mental health, reduce stress and make life easier—all easily accessible through your member portal and app.

### Video, Chat and Telephonic Access

24/7/365 access to request mental health sessions and life management referrals

### Thousands of Self-Care Articles and Resources

Explore videos, provider resource locators, personal assessments, calculators and tools

### **Events Calendar and Free Webinars**

Sign up for the latest webinars and online training sessions

### **Exclusive Discounts**

ERS.

Save money on entertainment, gifts, travel and consumer goods